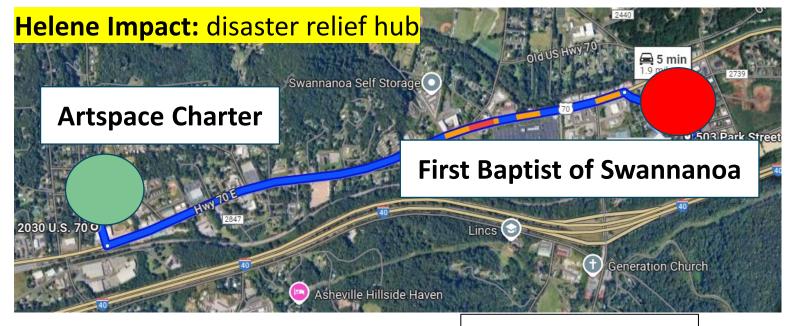

# PRECINCT 64.1

Out-Of-Precinct Move (65.1)

### **Previous Locations**

First Baptist of Swannanoa 503 Park Street Swannanoa 28778

### **New Location**

Artspace Charter School 2030 US 70 Highway Swannanoa 28778

Precinct Voting Population: 2,207