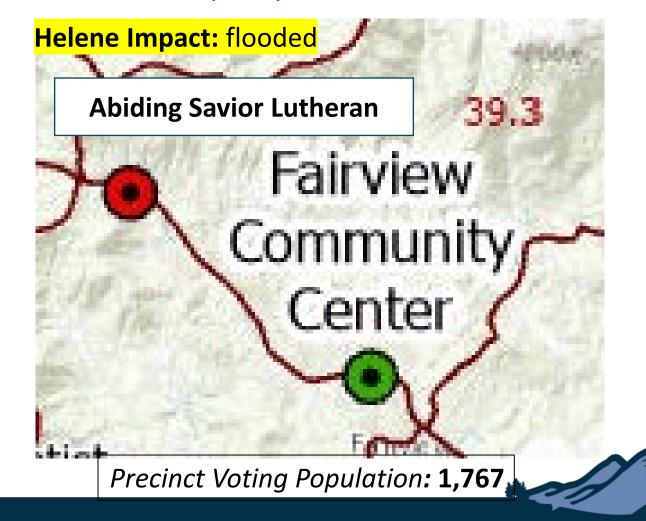

# PRECINCT 60.4

Out-Of-Precinct Move (39.3)

### **Previous Locations**

Abiding Savior Lutheran Church 801 Charlotte Highway Fairview 28730

### **New Location**

Fairview Community Center 1357 Charlotte Highway Fairview 28730