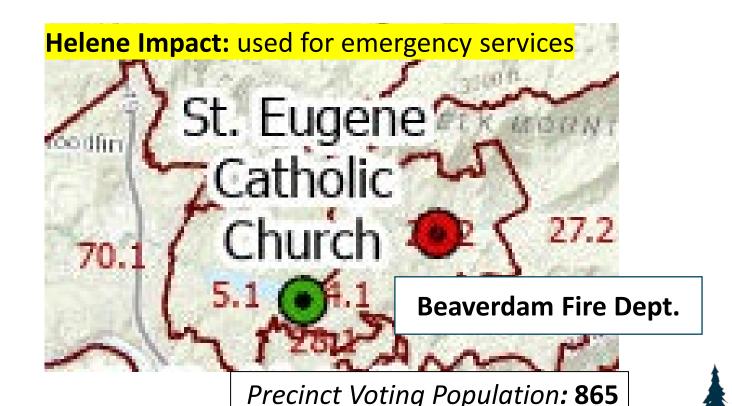

# PRECINCT 27.2

Out-Of-Precinct Move (5.1)

### **Previous Locations**

Beaverdam Fire Department 450 Beaverdam Road Asheville 28804

### **New Location**

St. Eugene Catholic Church 72 Culvern Street Asheville 28804