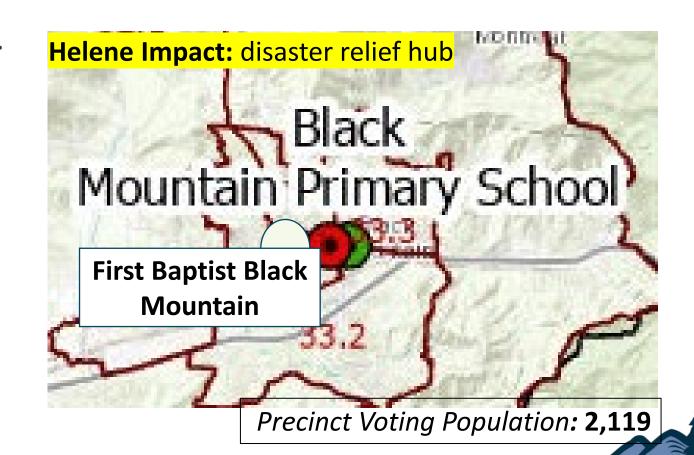

# PRECINCT 36.1

Out-Of-Precinct Move (33.2)

### **Previous Locations**

First Baptist Church – Black Mtn. 130 Montreat Rd Black Mountain 28711

### **New Location**

Black Mountain Primary 301 State Street Black Mountain 28711