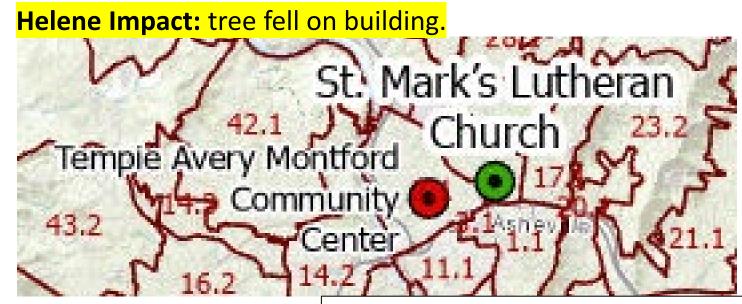

# PRECINCT 2.1

Out-Of-Precinct Move (3.1)

### **Previous Locations**

Tempie Avery Center 34 Pearson Drive Asheville 28801

.8 Miles (4 Minutes)

### **New Location**

St. Mark's Lutheran Church 10 N. Liberty St. Asheville 28801

Precinct Voting Population: 3,395