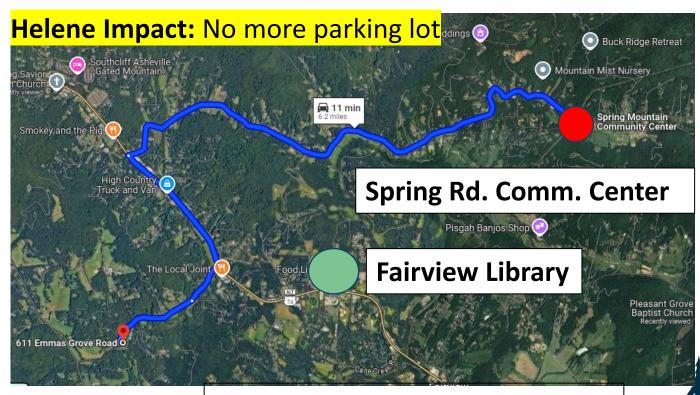

# PRECINCT 39.2

Out-Of-Precinct Move (38.3)

### **Previous Location**

Spring Mountain Comm. Center 807 Old Fort Road Fairview 28730

6.2 Miles (11Minutes)

### **New Location**

Fairview Library – 1 Taylor Rd. Fairview 28730

Precinct Voting Population: 1,726

### **Spring Mountain Community Center**