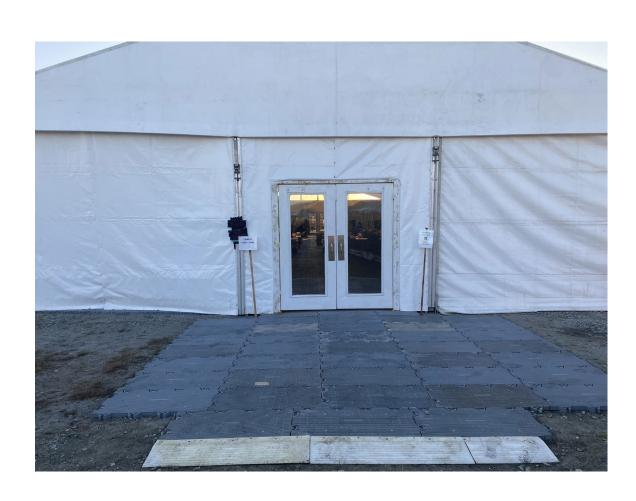

### **New Location**

FEMA Tent
Former Straightaway Café
1722 NC Highway 9
Black Mountain 28711

### **Temporary Tent Polling Location Example**