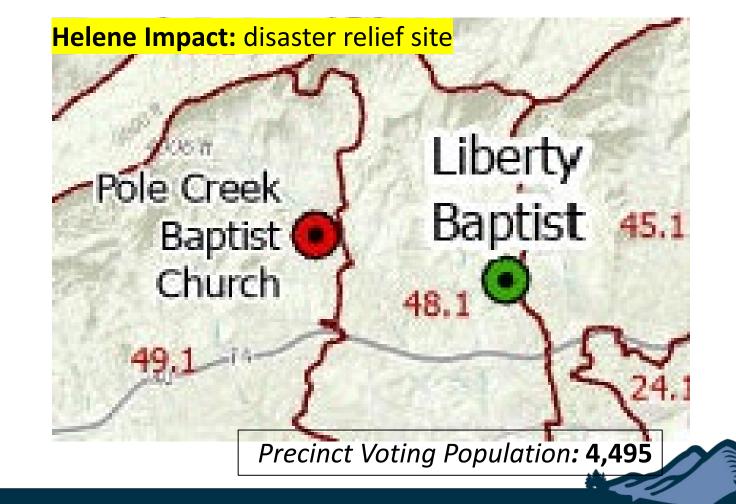

# PRECINCT 49.1

**Out-Of-Precinct Move** 

### **Previous Location**

Pole Creek Baptist Church 90 Snow Hill Church Road Candler 28715

### **New Location**

Liberty Baptist Church 875 Monte Vista Road Candler 28715