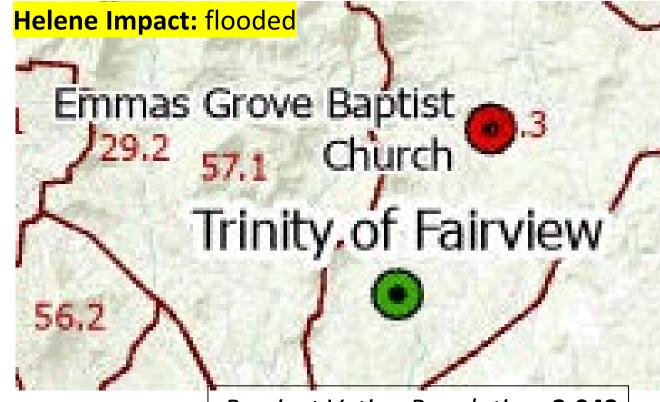

# PRECINCT 57.1

Out-Of-Precinct Move (38.3)

### **Previous Locations**

Emma's Grove Baptist Church 417 Emmas Grove Fletcher 28732

### **New Location**

Trinity of Fairview 646 Concord Road Fletcher 28732