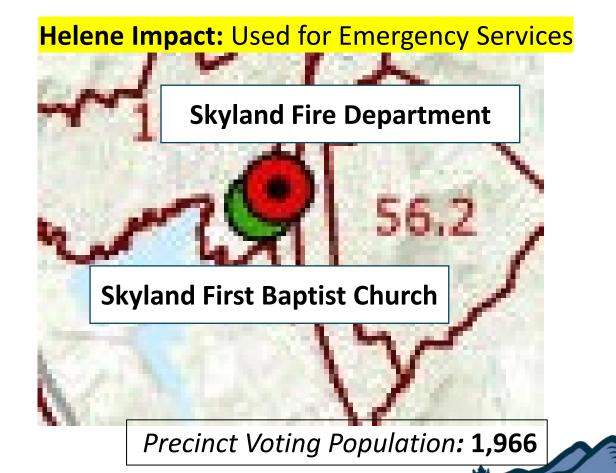

# PRECINCT 19.1

**Out-Of-Precinct Move (54.2)** 

### **Previous Locations**

Skyland Fire Department 9 Miller Road South Asheville 28803

### **New Location**

Skyland First Baptist Church 2115 Hendersonville Rd. Arden 28704