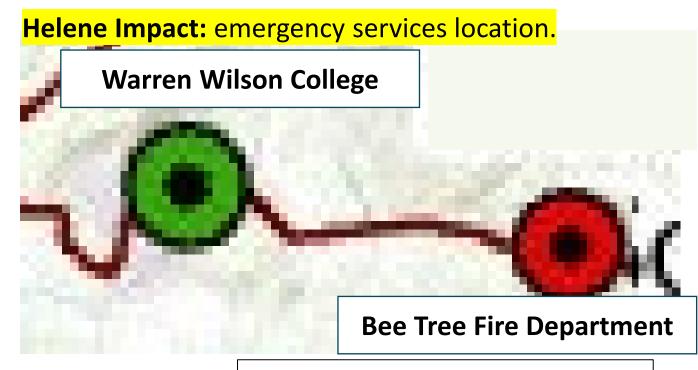

### **Previous Locations**

Riceville Community Center 2251 Riceville Road Asheville 28805

2.7 Miles (6 Minutes)

### **New Location**

Warren Wilson College 701 Warren Wilson Rd. Swannanoa 28778

Precinct Voting Population: 2,544

### **Previous Locations**

Bee Tree Fire Department 510 Bee Tree Road Swannanoa 28778

1.5 Miles (4 Minutes)

### **New Location**

Warren Wilson College 701 Warren Wilson Rd. Swannanoa 28778