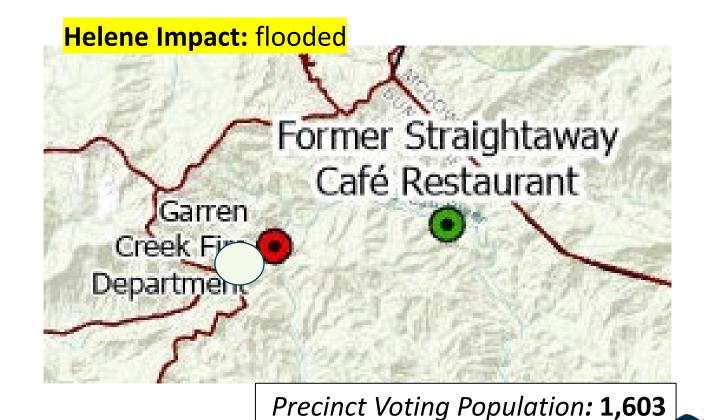

# PRECINCT 37.1

In-Precinct Move

### **Previous Locations**

Garren Creek Fire Dept. 10 Flat Creek Road Black Mountain 28730

### **New Location**

FEMA Tent
Former Straightaway Café
1722 NC Highway 9
Black Mountain 28711