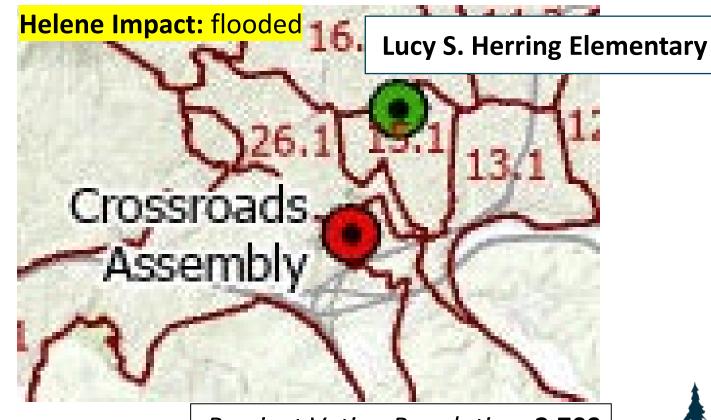

# PRECINCT 24.1

Out-Of-Precinct Move (15.1)

### **Previous Locations**

Crossroads Assembly 20 South Bear Creek Rd. Asheville 28806

### **New Location**

Lucy S. Herring Elementary 98 Sulphur Springs Road Asheville 28806