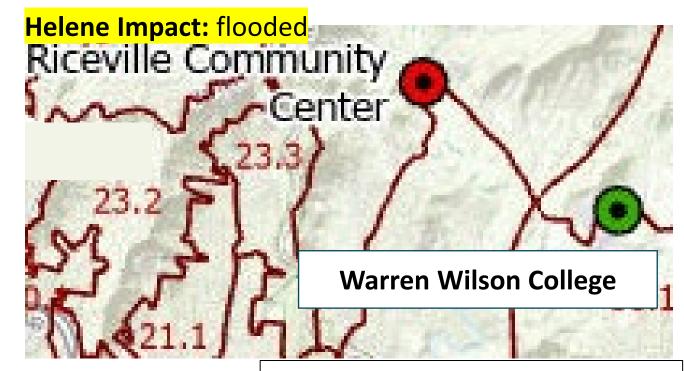

# PRECINCT 61.1

**Out-Of-Precinct Move** 

### **Previous Locations**

Riceville Community Center 2251 Riceville Road Asheville 28805

2.7 Miles (6 Minutes)

### **New Location**

Warren Wilson College 701 Warren Wilson Rd. Swannanoa 28778

Precinct Voting Population: 2,544