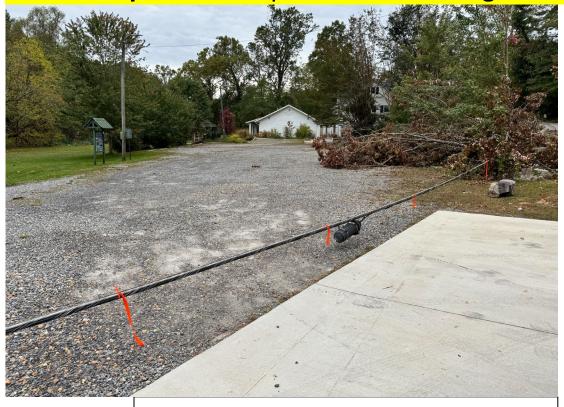

### PRECINCT 20.1

**Board Approved** 

### **Current Location**

St. Luke's Episcopal Church 219 Chunns Cove Road Asheville 28805

2 Miles (7 Minutes)

Location approved under assumption that powerline is being repaired currently.

Helene Impact: down powerline blocking entrance

Precinct Voting Population: 1,195