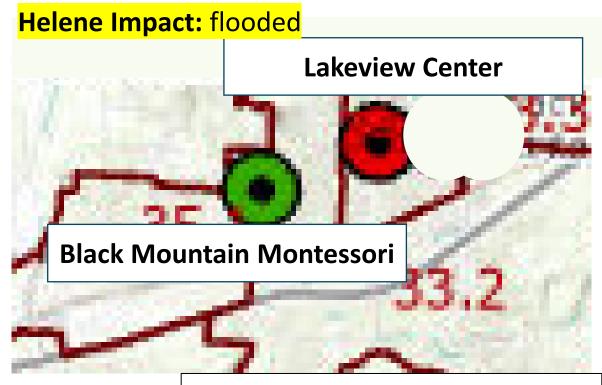

# PRECINCT 34.1

**Out-Of-Precinct Move (35.1)** 

### **Previous Locations**

Lakeview Center 401 Laurel Circle Drive Black Mountain 28711

### **New Location**

Black Mountain Montessori 10 Carver Ave Black Mountain 28711

Precinct Voting Population: 1,243