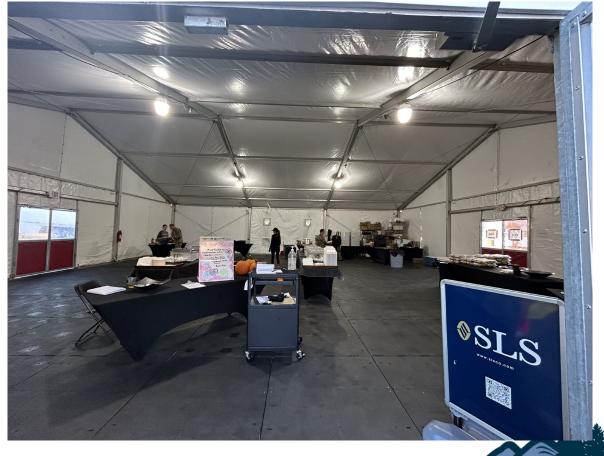

### **New Location**

FEMA Tent
Former Straightaway Café
1722 NC Highway 9
Black Mountain 28711

### **Temporary Tent Polling Location Example**