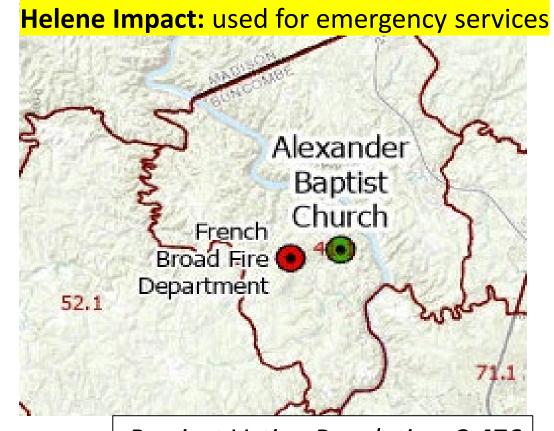

# PRECINCT 41.1

**In-Precinct Move** 

### **Previous Location**

French Broad Fire Department 572 Fletcher Martin Rd. Alexander 28701

### **New Location**

Alexander Baptist Church 1 Curtis Parker Road Alexander 28701