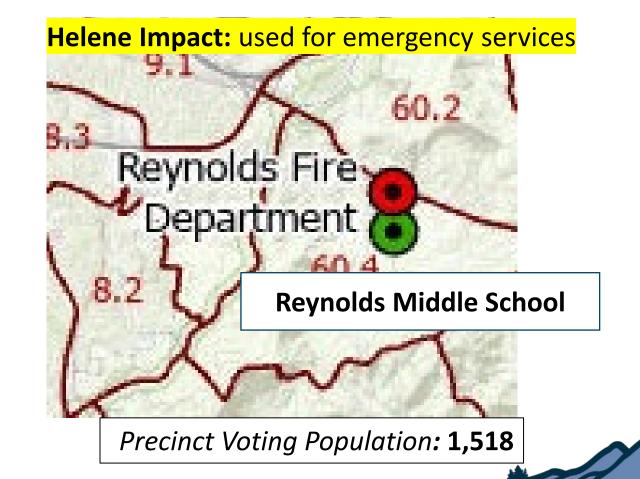

# PRECINCT 60.2

**Out-Of-Precinct Move 60.4** 

### **Previous Location**

Reynolds Fire Department 1 Charles Lytle Lane Asheville 28803

### **New Location**

AC Reynolds Middle 2 Rocket Drive Asheville 28803